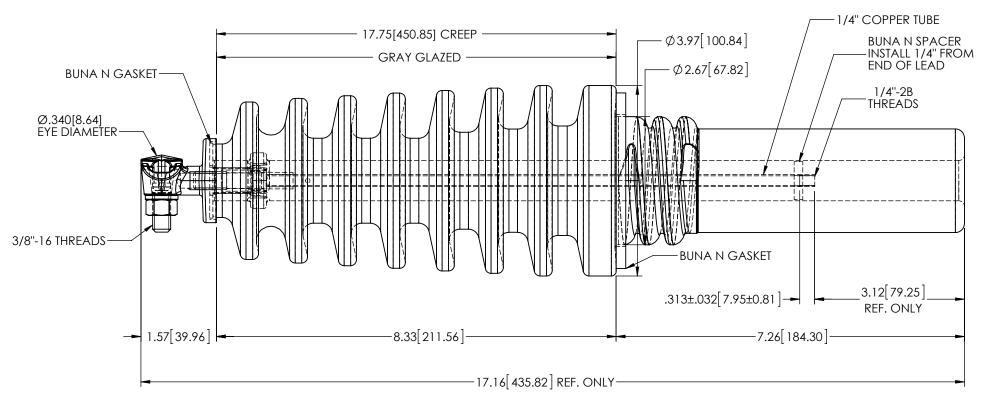

## 18 KV H.V. BUSHING ASSEMBLY

AS1133-012

MATERIAL (SEE DRAWING)

CHK'D NK APP'D 1/3/14 DRAWING NO. scale N.T.S. 1/3/2014