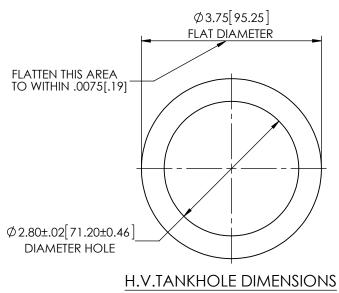

## 18 KV H.V. BUSHING ASSEMBLY

AS1133-012

MATERIAL (SEE DRAWING)

CHK'D NK APP'D 1/3/14 DRAWING NO. scale N.T.S. 1/3/2014